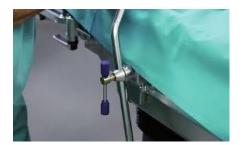

Part Number: Material: Weight: Diameter: 201000 Stainless Steel 2.3 KG 18 mm

Holder Length: Cover: Colour: Accessoires: 405 mm Synthetic Leather black / red 3 pcs removable extensions

Installation Double-Point Fixation