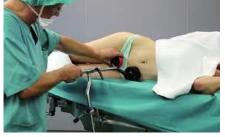

## **Double-Point Pelvis Support**



The double-point pelvis support was developed by SANPOS medical GmbH in close collaboration with swiss surgeons and caregivers to maintain a save patient's positioning during surgery.

Part Number: Material: Weight: Diameter: 201000 Stainless Steel 2.3 KG 18 mm

Holder Length: Cover: Colour: Accessoires: 405 mm Synthetic Leather black / red 3 pcs removable extensions



Installation Double-Point Fixation



Positioning of the pelvis support



Unscrew protruding components

## SAN OPOS

SANPOS medical GmbH Zürcherstrasse 37a 8852 Altendorf Switzerland Tel: 0041 (0)55 451 13 30 Mail: info@sanpos.ch Home: www.sanpos.ch