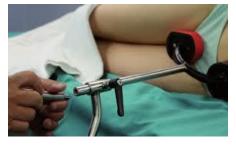

## **Double-Point Pelvis Support**



The double-point pelvis support was developed by SANPOS medical GmbH in close collaboration with swiss surgeons and caregivers to maintain a save patient's positioning during surgery.

Part Number: Material: Weight: Diameter: 201000 Stainless Steel 2.3 KG 18 mm

Holder Length: Cover: Colour: Accessoires: 405 mm Synthetic Leather black / red 3 pcs removable extensions



Installation Double-Point Fixation



Positioning of the pelvis support



Unscrew protruding components

## SAN OPOS

SANPOS medical GmbH Zürcherstrasse 37a 8852 Altendorf Switzerland Tel: 0041 (0)55 451 13 30 Mail: info@sanpos.ch Home: www.sanpos.ch